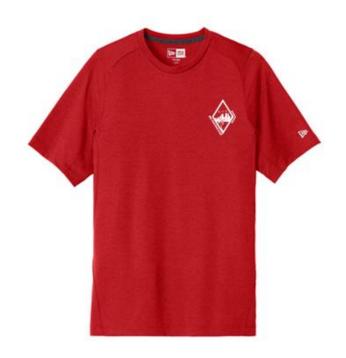

New Era Series Performance Crew Tee - Logo Silkscreen

| Sizes            | Price |
|------------------|-------|
| Small to X Large | \$29  |
| 2XL              | \$31  |
| 3XL              | \$32  |
| 4XL              | \$33  |