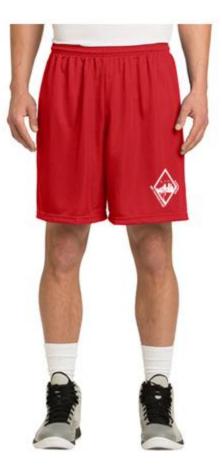

Sport-Tek PosiCharge Classic Mesh Short - Logo Silkscreen

| Sizes            | Price |
|------------------|-------|
| Small to X Large | \$25  |
| 2XL              | \$27  |
| 3XL              | \$28  |
| 4XL              | \$29  |