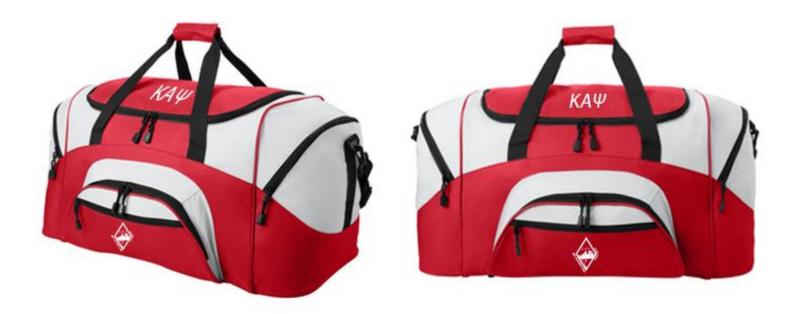

Nike Therma-FIT 1/4-Zip Fleece - Logo Embroidered

| Sizes            | Price |
|------------------|-------|
| Small to X Large | \$70  |
| 2XL              | \$72  |
| 3XL              | \$74  |

Port Authority - Standard Colorblock Sport Duffel – Logo Embroidered, Front Location KAΨ will be added to the top of the bag

| Price |  |
|-------|--|
| \$40  |  |