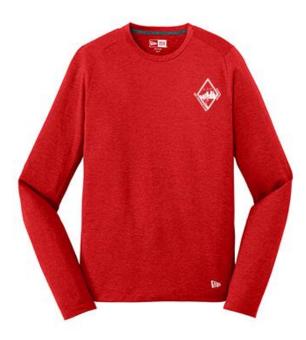

New Era Series Performance Long Sleeve Crew Tee - Logo Silkscreen

| Sizes            | Price |
|------------------|-------|
| Small to X Large | \$30  |
| 2XL              | \$32  |
| 3XL              | \$33  |
| 4XL              | \$34  |