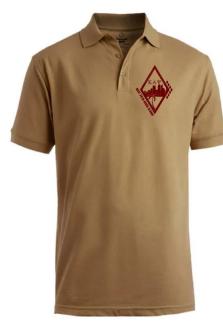

## Polo Shirts – Logo Embroidered

Short Sleeve Polo – Crimson

Short Sleeve Polo – Tan

Short Sleeve Polo – White

| Sizes            | Price |
|------------------|-------|
| Small to X Large | \$27  |
| 2XL              | \$29  |
| 3XL              | \$31  |
| 4XL              | \$33  |