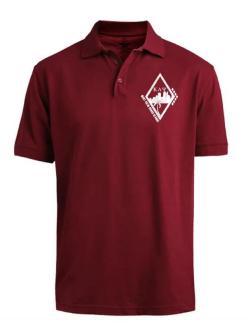

## Polo Shirts – Logo Embroidered

Short Sleeve Polo – Crimson

Short Sleeve Polo – Tan

Short Sleeve Polo – White

| Sizes            | Price |
|------------------|-------|
| Small to X Large | \$27  |
| 2XL              | \$29  |
| 3XL              | \$31  |
| 4XL              | \$33  |