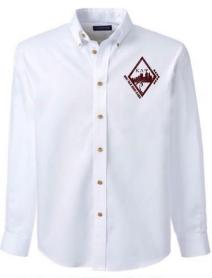

## West Palm Beach Alumni 2024 Chapter Paraphernalia Drive

## Dress Shirts – Logo Embroidered



Long Sleeve Button Down Dress Shirt - Crimson





| Sizes            | Price |
|------------------|-------|
| Small to X Large | \$35  |
| 2XL              | \$37  |
| 3XL              | \$39  |
| 4XL              | \$41  |



Long Sleeve Button Down Dress Shirt – White

## Polo Shirts – Logo Embroidered







Short Sleeve Polo – Crimson

Short Sleeve Polo – Tan

Short Sleeve Polo – White

| Sizes            | Price |
|------------------|-------|
| Small to X Large | \$27  |
| 2XL              | \$29  |
| 3XL              | \$31  |
| 4XL              | \$33  |

New Era Series Performance Crew Tee - Logo Silkscreen



| Sizes            | Price |
|------------------|-------|
| Small to X Large | \$29  |
| 2XL              | \$31  |
| 3XL              | \$32  |
| 4XL              | \$33  |

Sport-Tek Competitor United Crew - Logo Silkscreen



| <u>Sizes</u>     | <u>Price</u> |
|------------------|--------------|
| Small to X Large | \$26         |
| 2XL              | \$28         |
| 3XL              | \$30