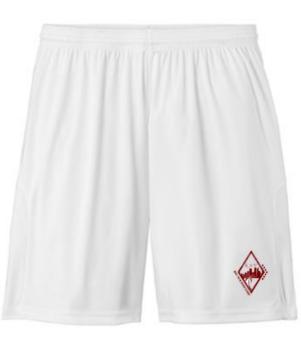

Sport-Tek Competitor United 7" Short

| <u>Sizes</u>     | <u>Price</u> |
|------------------|--------------|
| Small to X Large | \$25         |
| 2XL              | \$27         |
| 3XL              | \$28         |
| 4XL              | \$29         |