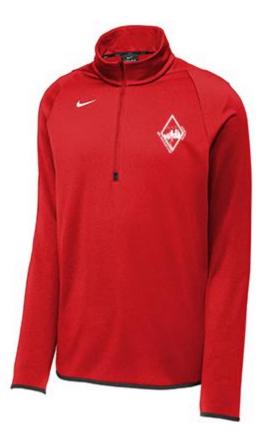

Nike Therma-FIT 1/4-Zip Fleece - Logo Embroidered

| Sizes            | Price |
|------------------|-------|
| Small to X Large | \$70  |
| 2XL              | \$72  |
| 3XL              | \$74  |

Port Authority - Standard Colorblock Sport Duffel – Logo Embroidered, Front Location KAΨ will be added to the top of the bag