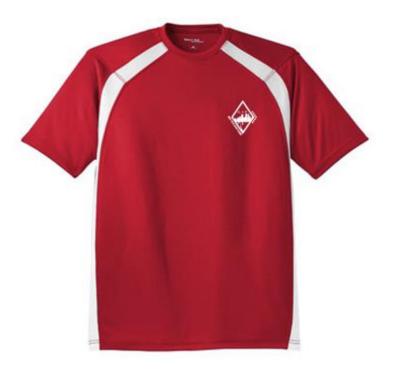

Sport-Tek Dry Zone Colorblock Crew - Logo Silkscreen

| <u>Sizes</u>     | Price |
|------------------|-------|
| Small to X Large | \$25  |
| 2XL              | \$37  |
| 3XL              | \$28  |
| 4XL              | \$29  |