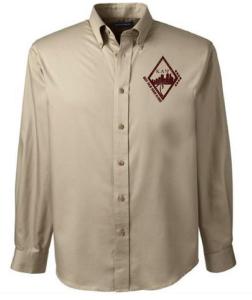

## Dress Shirts – Logo Embroidered

Long Sleeve Button Down Dress Shirt - Crimson

| Sizes            | Price |
|------------------|-------|
| Small to X Large | \$35  |
| 2XL              | \$37  |
| 3XL              | \$39  |
| 4XL              | \$41  |