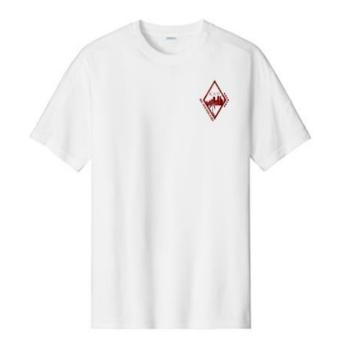

Sport-Tek Competitor United Crew - Logo Silkscreen

| <u>Sizes</u>     | <u>Price</u> |
|------------------|--------------|
| Small to X Large | \$26         |
| 2XL              | \$28         |
| 3XL              | \$30         |
| 4XL              | \$32         |