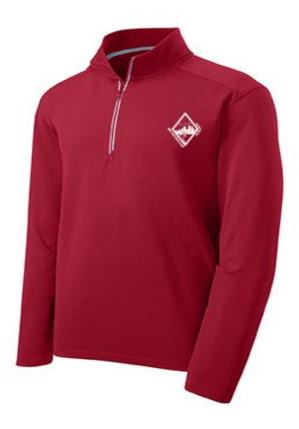

Sport-Tek Sport-Wick Textured 1/4-Zip Pullover - Logo Embroidered

| Sizes            | <u>Price</u> |
|------------------|--------------|
| Small to X Large | \$40         |
| 2XL              | \$42         |
| 3XL              | \$44         |
| 4XL              | \$46         |