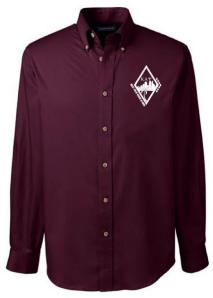

## Dress Shirts – Logo Embroidered

Long Sleeve Button Down Dress Shirt - Crimson

| Sizes            | Price |
|------------------|-------|
| Small to X Large | \$35  |
| 2XL              | \$37  |
| 3XL              | \$39  |
| 4XL              | \$41  |