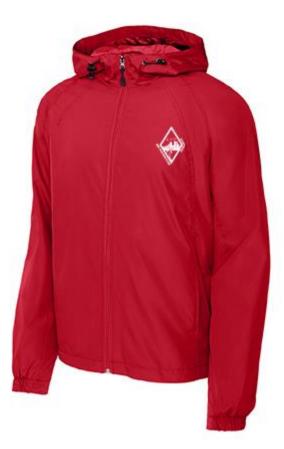

Sport-Tek Hooded Raglan Jacket - Logo Embroidered

| Sizes            | Price |
|------------------|-------|
| Small to X Large | \$40  |
| 2XL              | \$42  |
| 3XL              | \$44  |
| 4XL              | \$46  |