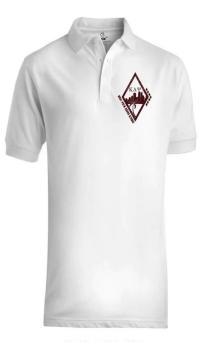

## Polo Shirts – Logo Embroidered

Short Sleeve Polo – Crimson

Short Sleeve Polo – Tan

Short Sleeve Polo – White

| Sizes            | Price |
|------------------|-------|
| Small to X Large | \$27  |
| 2XL              | \$29  |
| 3XL              | \$31  |
| 4XL              | \$33  |