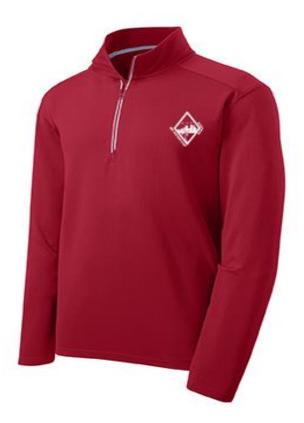

Sport-Tek Hooded Raglan Jacket - Logo Embroidered

Sport-Tek Sport-Wick Textured 1/4-Zip Pullover - Logo Embroidered

Nike Therma-FIT 1/4-Zip Fleece - Logo Embroidered

Port Authority - Standard Colorblock Sport Duffel – Logo Embroidered