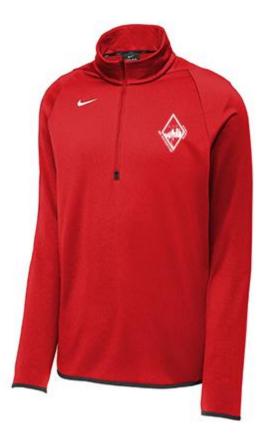

Sport-Tek Hooded Raglan Jacket - Logo Embroidered

Sport-Tek Sport-Wick Textured 1/4-Zip Pullover - Logo Embroidered

Nike Therma-FIT 1/4-Zip Fleece - Logo Embroidered

Port Authority - Standard Colorblock Sport Duffel – Logo Embroidered