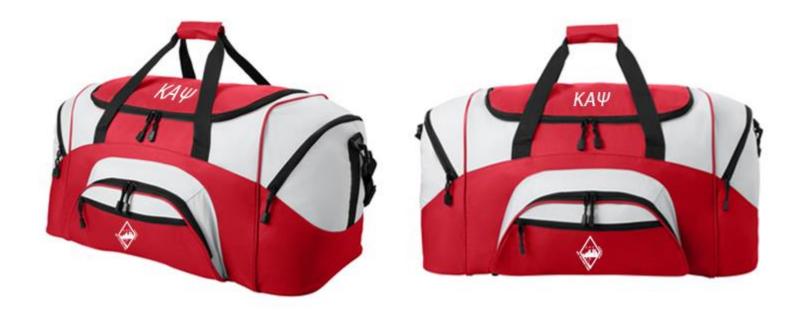

Sport-Tek Hooded Raglan Jacket - Logo Embroidered

Sport-Tek Sport-Wick Textured 1/4-Zip Pullover - Logo Embroidered

Nike Therma-FIT 1/4-Zip Fleece - Logo Embroidered

Port Authority - Standard Colorblock Sport Duffel – Logo Embroidered