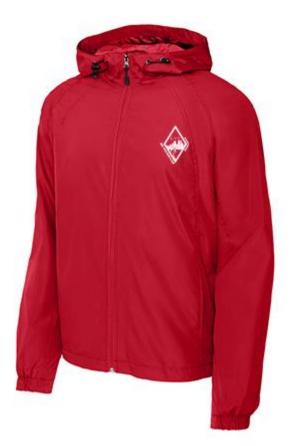

Sport-Tek Hooded Raglan Jacket - Logo Embroidered

Sport-Tek Sport-Wick Textured 1/4-Zip Pullover - Logo Embroidered

Nike Therma-FIT 1/4-Zip Fleece - Logo Embroidered

Port Authority - Standard Colorblock Sport Duffel – Logo Embroidered